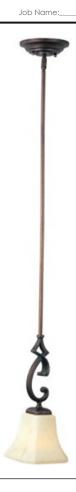

## **PRODUCT DESCRIPTION**

Tapered metal ribbons forged into a flowing form and finished in a heavy textured Rustic Burnished finish. The beveled soft square Frost Lichen shades enhance this bold and masculine look.