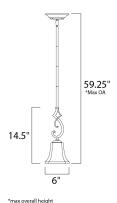

## **MEASUREMENTS**

**DIMENSION** : 6" L x 6" W x 14.5" H

: 59.25" OAH MAX OAH HANGING WEIGHT : 3.52 lb