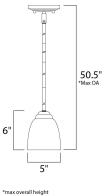

## **MEASUREMENTS**

DIMMABLE

DIMENSION MAX OAH HANGING WEIGHT

## LAMPING INPUT VOLTAGE

BULB **BULB INCLUDED** 

: 5" L x 5" W x 6" H : 50.5" OAH : 2.49 lb

:120V

: 1 x 60W Incandescent E26 Medium , 60W Total : (Not Included) :Yes