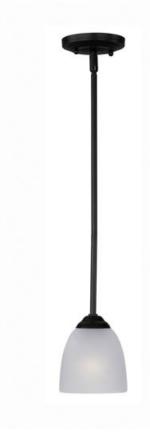

## **PRODUCT DESCRIPTION**

A transitional look that works in a broad range of interiors featuring metal frames finished in either Oiled Rubbed Bronze for the traditional home or Satin Nickel for a more contemporary look. Simple Frost glass shades compliment the overall design.

## **FINISHES OPTION**

Satin Nickel

GLASS Frosted FT

MATERIAL Steel, Glass

RATINGS cULus Dry Location

ADDITIONAL

ADJUSTABLE SLOPE: 120 **OPERATING TEMPERATURE:** -20°C (-4°F), 40°C (104°F)

Always consult a qualified electrician before installing any lighting product.