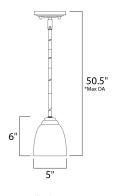

## **MEASUREMENTS**

: 5" L x 5" W x 6" H DIMENSION MAX OAH : 50.5" OAH HANGING WEIGHT : 2.49 lb