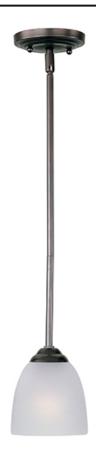

## **PRODUCT DESCRIPTION**

A transitional look that works in a broad range of interiors featuring metal frames finished in either Oiled Rubbed Bronze for the traditional home or Satin Nickel for a more contemporary look. Simple Frost glass shades compliment the overall design.

### **FINISHES OPTION**

Oil Rubbed Bronze

Satin Nickel

## **GLASS**

Frosted FT

# MATERIAL

Steel, Glass