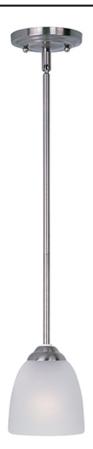

### **PRODUCT DESCRIPTION**

A transitional look that works in a broad range of interiors featuring metal frames finished in either Oiled Rubbed Bronze for the traditional home or Satin Nickel for a more contemporary look. Simple Frost glass shades compliment the overall design.

### **FINISHES OPTION**

Oil Rubbed Bronze

Satin Nickel

## **GLASS**

Frosted FT

## MATERIAL

Steel, Glass