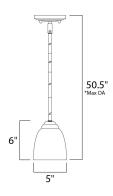

# **MEASUREMENTS**

: 5" L x 5" W x 6" H DIMENSION MAX OAH : 50.5" OAH HANGING WEIGHT : 2.49 lb