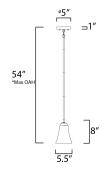

\*max overall height

#### **MEASUREMENTS**

DIMENSION : 5.5" L x 5.5" W x 8" H

MAX OAH : 54" OAH

CANOPY : 5" W x 1" H x 5" L

HANGING WEIGHT : 1.85 lb