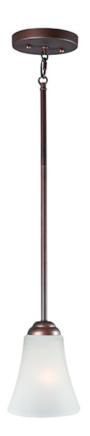

# PRODUCT DESCRIPTION

Gently waving arms of Satin Nickel or Oil Rubbed Bronze support tall-profile Frosted glass shades creating a scale normally not found in this category of lighting. The bath vanity may be installed up or down and also includes a Polished Chrome finish.

## GLASS

Frosted FT

# MATERIAL

Steel, Glass