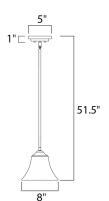

#### **MEASUREMENTS**

DIMENSION : 8" L x 8" W x 10.25" H

: 51.5" OAH MAX OAH HANGING WEIGHT : 4.3 lb