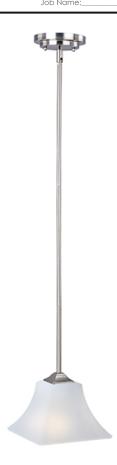

#### **PRODUCT DESCRIPTION**

Straight lines and curves make this contemporary series a classic. Square metal tubing finished in your choice of Oil Rubbed Bronze or Satin Nickel support tapered square Frosted glass shades.

#### **MEASUREMENTS**

DIMENSION : 8" L x 8" W x 10.25" H

: 51.5" OAH MAX OAH HANGING WEIGHT : 4.3 lb