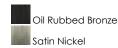

## **FINISHES OPTION**

#### **PRODUCT DESCRIPTION**

Straight lines and curves make this contemporary series a classic. Square metal tubing finished in your choice of Oil Rubbed Bronze or Satin Nickel support tapered square Frosted glass shades.