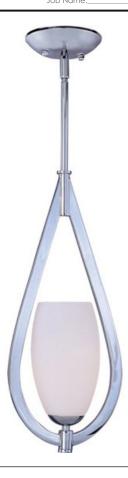

## **PRODUCT DESCRIPTION**

Heavy arms sweep up from the bottom of a large teardrop center column to support the tall Satin White Glass shades of the Élan collection. The choice of elegant finishes includes Textured Ebony or Polished Chrome.