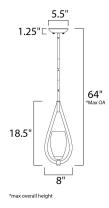

## **MEASUREMENTS**

**DIMENSION** : 8" W x 18.5" H MAX OAH : 64" OAH

: 5.5" W x 1.25" H x 5.5" L CANOPY

HANGING WEIGHT : 2.42 lb