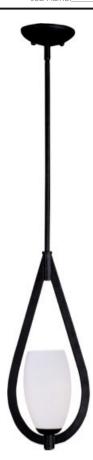

# **PRODUCT DESCRIPTION**

Heavy arms sweep up from the bottom of a large teardrop center column to support the tall Satin White Glass shades of the  $\tilde{A}$ % lan collection.  $\hat{A}$  The choice of elegant finishes includes Textured Ebony or Polished Chrome.