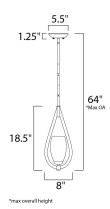

#### **MEASUREMENTS**

: 8" W x 18.5" H **DIMENSION** : 64" OAH MAX OAH HANGING WEIGHT : 2.42 lb