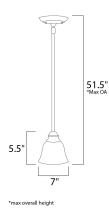

#### **MEASUREMENTS**

DIMENSION : 7" L x 7" W x 5.5" H

MAX OAH : 51.5" OAH HANGING WEIGHT : 2.9 lb