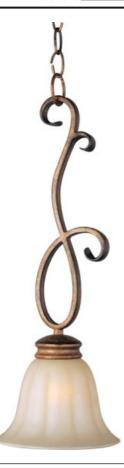

## **PRODUCT DESCRIPTION**

A curvaceous metal frame finished in Platinum Dusk tastefully support fluted Wilshire glass shades.

**MEASUREMENTS** 

HANGING WEIGHT

DIMENSION

: 7" W x 21.5" H

LAMPING INPUT VOLTAGE : 120V BULB BULB INCLUDED DIMMABLE :Yes

## **FINISHES OPTION**

Platinum Dusk

GLASS Wilshire WS

MATERIAL Steel

RATINGS Dry Location