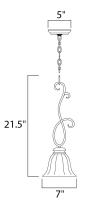

## **PRODUCT DESCRIPTION**

A curvaceous metal frame finished in Platinum Dusk tastefully support fluted Wilshire glass shades.

**MEASUREMENTS** 

HANGING WEIGHT

DIMENSION

: 7" W x 21.5" H

LAMPING INPUT VOLTAGE : 120V BULB BULB INCLUDED DIMMABLE :Yes