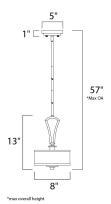

### **MEASUREMENTS**

DIMENSION : 8" W x 13" H MAX OAH : 57" OAH

CANOPY : 5" W x 1" H x 5" L

HANGING WEIGHT : 3.3 lb