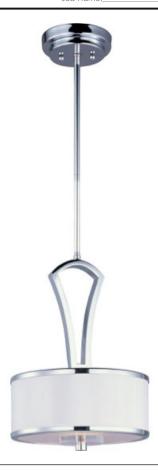

## **PRODUCT DESCRIPTION**

Metro collection features heavy gauge metal tubing finished in high Polished Chrome bent in a gentle arc to meet a solid Beveled Crystal support that gives form to its classic design. Low profile White drum shades trimmed in Polished Chrome metal are illuminated by a xenon light source.