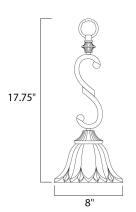

# **PRODUCT DESCRIPTION**

Sculptured Wilshire glass shades adom this metal frame painted in our Oil Rubbed Bronze finish make this competitively price family a sure fired winner.



#### **MEASUREMENTS**

DIMENSION : 8" W x 17.75" H : 3.57 lb HANGING WEIGHT

# LAMPING

INPUT VOLTAGE : 120V

: 1 x 60W Incandescent E26 Medium , 60W Total

BULB INCLUDED : (Not Included)

DIMMABLE : Yes

#### **FINISHES OPTION**



Oil Rubbed Bronze

## **GLASS**

Wilshire WS

### MATERIAL

Steel

## **RATINGS**

Dry Location



## **ADDITIONAL**

**SLOPE: 120** OPERATING TEMPERATURE: -20°C (-4°F), 40°C (104°F)

Always consult a qualified electrician before installing any lighting product.



WESTERN DISTRIBUTION CENTER (HEADQUARTER) 253 NORTH VINELAND AVE I CITY OF INDUSTRY, CA 91746

# **EASTERN DISTRIBUTION CENTER**