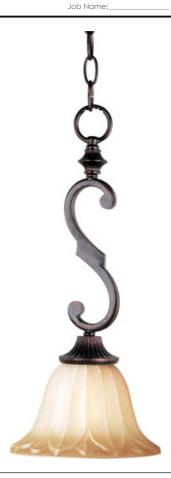

# **PRODUCT DESCRIPTION**

Sculptured Wilshire glass shades adom this metal frame painted in our Oil Rubbed Bronze finish make this competitively price family a sure fired winner.

#### **FINISHES OPTION**

Oil Rubbed Bronze

## **GLASS**

Wilshire WS