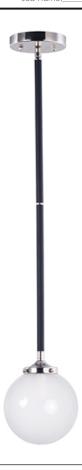

### PRODUCT DESCRIPTION

A Mid-Century Modern industrial classic revived featuring softly bent arms finished in Black with Polished Nickel accents that terminate at round White opal glass balls.