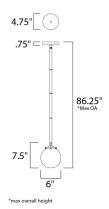

### **MEASUREMENTS**

DIMENSION : 6" L x 6" W x 7.5" H

MAX OAH : 86.25" OAH

HANGING WEIGHT : 2.65 lb