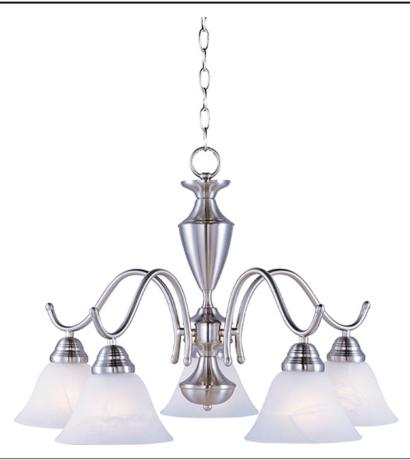

#### PRODUCT DESCRIPTION

Maxim Lighting's commitment to both the residential lighting and the home building industries will assure you a product line focused on your basic lighting needs. With the Newport collection you will find quality lighting that is well designed, well priced and readily available.

#### **MEASUREMENTS**

DIMENSION : 25" W x 17.5" H

HANGING WEIGHT : 11.5 lb

#### LAMPING

INPUT VOLTAGE : V

BULB : 5 x 13W Fluorescent GU24 , 65W Total

BULB INCLUDED : (Included)

#### **FINISHES OPTION**

Oil Rubbed Bronze

#### GLASS

Marble MR

# MATERIAL

Steel