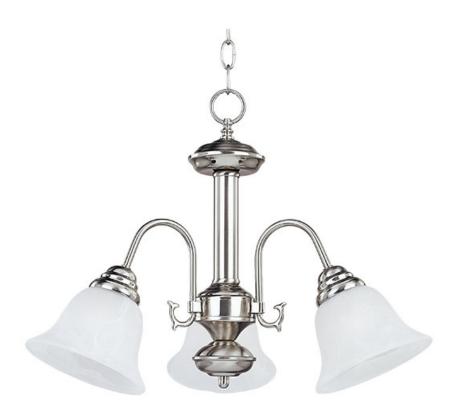

## PRODUCT DESCRIPTION

Maxim Lighting's commitment to both the residential lighting and the home building industries will assure you a product line focused on your basic lighting needs. With the Malaga collection you will find quality lighting that is well designed, well priced and readily available.

#### **MEASUREMENTS**

DIMENSION : 20" L x 20" W x 15.5" H

HANGING WEIGHT : 6.39 lb

## **LAMPING**

INPUT VOLTAGE : 120V

BULB :  $3 \times 60 \text{W}$  Incandescent E26 Medium , 180W Total

BULB INCLUDED : (Not Included)

DIMMABLE : Yes

# GLASS

Marble MR

#### MATERIAL

Steel, Glass