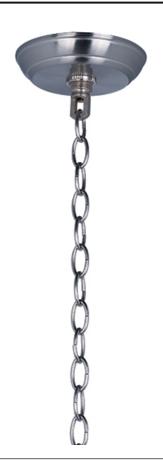

### PRODUCT DESCRIPTION

### **MEASUREMENTS**

HANGING WEIGHT

#### LAMPING

INPUT VOLTAGE : V

BULB : OW Total

# **FINISHES OPTION**



Oil Rubbed Bronze

Oil Rubbed Bronze / Antique Brass

Polished Chrome

Roasted Chestnut

Satin Nickel

#### MATERIAL

Iron

## **RATINGS**

N/A Location

OPERATING TEMPERATURE: -20°C (-4°F), 40°C (104°F)

Always consult a qualified electrician before installing any lighting product.



# WESTERN DISTRIBUTION CENTER (HEADQUARTER)

253 NORTH VINELAND AVE I CITY OF INDUSTRY, CA 91746

# **EASTERN DISTRIBUTION CENTER**

4200 SHIRLEY DR. I ATLANTA, GA 30336

P. 626.956.4200 | F. 626.956.4225 | maximlighting.com