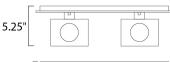

# **MEASUREMENTS**

: 14.5" W x 4.5" H x 5.25" Ext DIMENSION

**BACK PLATE** : 14.13" W x 4.13" H

HANGING WEIGHT : 10.18 lb