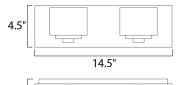

# **MEASUREMENTS**

: 14.5" W x 4.5" H x 5.25" Ext DIMENSION

**BACK PLATE** : 14.13" W x 4.13" H

HANGING WEIGHT : 10.18 lb