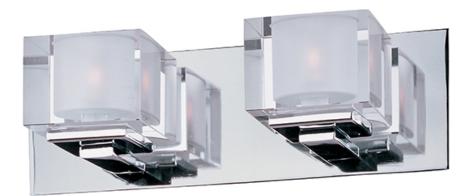

# PRODUCT DESCRIPTION

Cubic collection's bold Clear crystal cubes are mounted on a solid metal frame finished in a mirror-like Polished Chrome. The inside of the crystal cubes are frosted to nicely diffuse the natural light created from the included xenon bulbs.