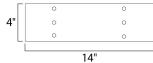

# **MEASUREMENTS**

: 14.5" W x 4.5" H x 5.25" Ext DIMENSION

**BACK PLATE** : 14.13" W x 4.13" H

HANGING WEIGHT : 10.18 lb