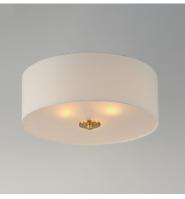

## **PRODUCT DESCRIPTION**

A collection of drum shade lighting available in your choice of Oatmeal with Natural Aged Brass or Oil Rubbed Bronze or White Linen with Satin Nickel frames. This transitional design works in a wide variety of decor styles from traditional to contemporary and available in multiple configurations from flush mounts, pendants, wall sconces, and linear bar lighting.