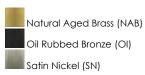

## **PRODUCT DESCRIPTION**

A collection of drum shade lighting available in your choice of Oatmeal with Natural Aged Brass or Oil Rubbed Bronze or White Linen with Satin Nickel frames. This transitional design works in a wide variety of decor styles from traditional to contemporary and available in multiple configurations from flush mounts, pendants, wall sconces, and linear bar lighting.