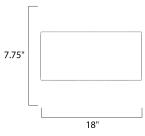

## MEASUREMENTS

DIMENSION

CANOPY

HANGING WEIGHT

LAMPING BULB **BULB INCLUDED** 

DIMMABLE

: 18" L x 18" W x 7.75" H : 6.81 lb

INPUT VOLTAGE : 120V

: 15" W x 0.75" H x 15" L

:

: 3 x 60W Incandescent E26 Medium , 180W Total : (Not Included)