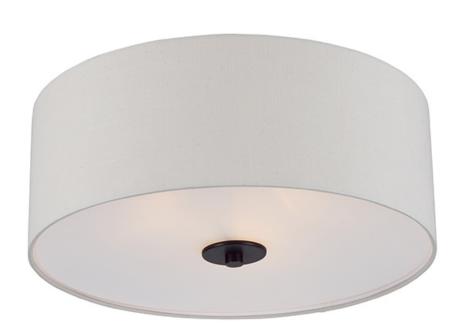

## PRODUCT DESCRIPTION

A collection of drum shade lighting available in your choice of Oatmeal with Natural Aged Brass or Oil Rubbed Bronze or White Linen with Satin Nickel frames. This transitional design works in a wide variety of decor styles from traditional to contemporary and available in multiple configurations from flush mounts, pendants, wall sconces, and linear bar lighting.

## **FINISHES OPTION**

Natural Aged Brass (NAB)

Oil Rubbed Bronze (OI)

Satin Nickel (SN)

# MATERIAL

Steel, Fabric