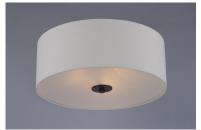

## PRODUCT DESCRIPTION

A collection of drum shade lighting available in your choice of Oatmeal with Natural Aged Brass or Oil Rubbed Bronze or White Linen with Satin Nickel frames. This transitional design works in a wide variety of decor styles from traditional to contemporary and available in multiple configurations from flush mounts, pendants, wall sconces, and linear bar lighting.

## **FINISHES OPTION**

Natural Aged Brass (NAB)

Oil Rubbed Bronze (OI)

Satin Nickel (SN)