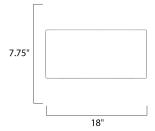

#### **MEASUREMENTS**

DIMENSION : 18" L x 18" W x 7.75" H

HANGING WEIGHT : 6.81 lb