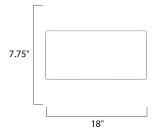

#### PRODUCT DESCRIPTION

A collection of drum shade lighting available in your choice of Oatmeal with Natural Aged Brass or Oil Rubbed Bronze or White Linen with Satin Nickel frames. This transitional design works in a wide variety of decor styles from traditional to contemporary and available in multiple configurations from flush mounts, pendants, wall sconces, and linear bar lighting.



# MEASUREMENTS

DIMENSION : 18" L x 18" W x 7.75" H

HANGING WEIGHT : 6.81 lb

### LAMPING

INPUT VOLTAGE : 120V

BULB : 3 x 60W Incandescent E26 Medium , 180W Total

BULB INCLUDED : (Not Included)

DIMMABLE :

### **FINISHES OPTION**

Natural Aged Brass (NAB)

Oil Rubbed Bronze (OI)

Satin Nickel (SN)

## MATERIAL

Steel, Fabric

#### **RATINGS**

cETLus Dry Location



## **ADDITIONAL**

OPERATING TEMPERATURE: -20°C (-4°F), 40°C (104°F)

Always consult a qualified electrician before installing any lighting product.



WESTERN DISTRIBUTION CENTER (HEADQUARTER)
253 NORTH VINELAND AVE I CITY OF INDUSTRY, CA 91746