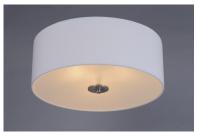

#### PRODUCT DESCRIPTION

A collection of drum shade lighting available in your choice of Oatmeal with Natural Aged Brass or Oil Rubbed Bronze or White Linen with Satin Nickel frames. This transitional design works in a wide variety of decor styles from traditional to contemporary and available in multiple configurations from flush mounts, pendants, wall sconces, and linear bar lighting.

### **FINISHES OPTION**

Natural Aged Brass (NAB)

Oil Rubbed Bronze (OI)

Satin Nickel (SN)