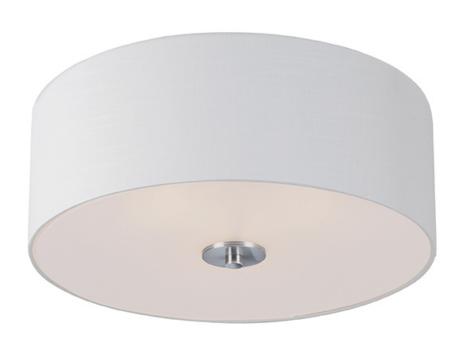

#### PRODUCT DESCRIPTION

A collection of drum shade lighting available in your choice of Oatmeal with Natural Aged Brass or Oil Rubbed Bronze or White Linen with Satin Nickel frames. This transitional design works in a wide variety of decor styles from traditional to contemporary and available in multiple configurations from flush mounts, pendants, wall sconces, and linear bar lighting.

### **FINISHES OPTION**

Natural Aged Brass (NAB)

Oil Rubbed Bronze (OI)

Satin Nickel (SN)

## MATERIAL

Steel, Fabric