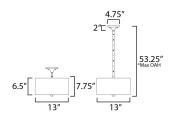

# **MEASUREMENTS**

: 13" L x 13" W x 10.75" H DIMENSION

: 52.75" OAH MAX OAH

CANOPY : 4.75" W x 1.97" H x 4.75" L

HANGING WEIGHT : 4.69 lb