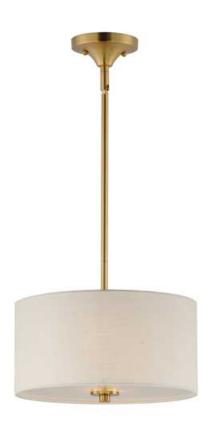

### **PRODUCT DESCRIPTION**

\*max overall height

A collection of drum shade lighting available in your choice of Oatmeal with Natural Aged Brass or Oil Rubbed Bronze or White Linen with Satin Nickel frames. This transitional design works in a wide variety of decor styles from traditional to contemporary and available in multiple configurations from flush mounts, pendants, wall sconces, and linear bar lighting.