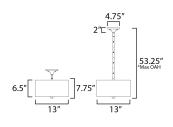

# **MEASUREMENTS**

: 13" L x 13" W x 10.75" H DIMENSION

: 52.75" OAH MAX OAH

CANOPY : 4.75" W x 1.97" H x 4.75" L

HANGING WEIGHT : 4.69 lb