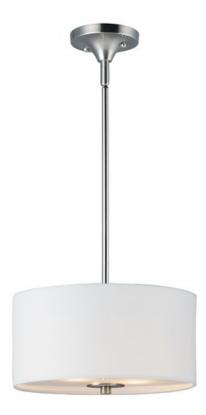

### **PRODUCT DESCRIPTION**

\*max overall height

A collection of drum shade lighting available in your choice of Oatmeal with Natural Aged Brass or Oil Rubbed Bronze or White Linen with Satin Nickel frames. This transitional design works in a wide variety of decor styles from traditional to contemporary and available in multiple configurations from flush mounts, pendants, wall sconces, and linear bar lighting.