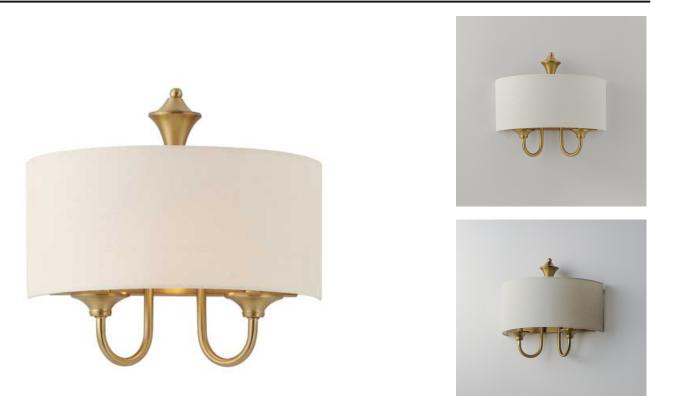

## **PRODUCT DESCRIPTION**

A collection of drum shade lighting available in your choice of Oatmeal with Natural Aged Brass or Oil Rubbed Bronze or White Linen with Satin Nickel frames. This transitional design works in a wide variety of decor styles from traditional to contemporary and available in multiple configurations from flush mounts, pendants, wall sconces, and linear bar lighting.

## FINISHES OPTION Natural Aged Brass (NAB) Oil Rubbed Bronze (OI)

**MATERIAL** Steel, Linen

RATINGS CETLus Dry Location

ADDITIONAL INSTALL UP/DOWN: Up SLOPE: 30 OPERATING TEMPERATURE: -20°C (-4°F), 40°C (104°F)