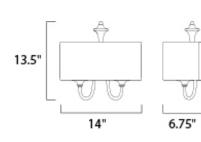

## MEASUREMENTS DIMENSION

MAX OAH HANGING WEIGHT LAMPING INPUT VOLTAGE BULB BULB INCLUDED DIMMABLE

LIGHTING\_DIRECTION : Up

: 14" W x 13.5" H x 6.75" Ext : 11.75" W x 6.25" H : 3.17 lb

: 120V : 1 x 60W Incandescent E26 Medium , 60W Total : (Not Included) :