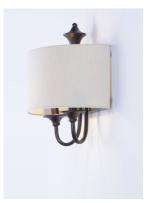

## PRODUCT DESCRIPTION

A collection of drum shade lighting available in your choice of Oatmeal with Natural Aged Brass or Oil Rubbed Bronze or White Linen with Satin Nickel frames. This transitional design works in a wide variety of decor styles from traditional to contemporary and available in multiple configurations from flush mounts, pendants, wall sconces, and linear bar lighting.

#### **FINISHES OPTION**

Natural Aged Brass (NAB)

Oil Rubbed Bronze (OI)

Satin Nickel (SN)

# MATERIAL

Steel, Fabric