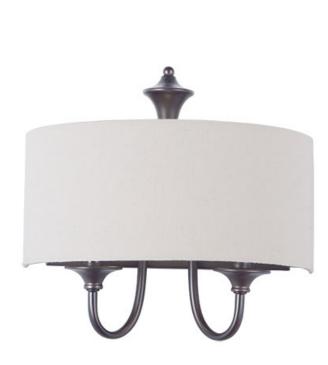

## PRODUCT DESCRIPTION

A collection of drum shade lighting available in your choice of Oatmeal with Natural Aged Brass or Oil Rubbed Bronze or White Linen with Satin Nickel frames. This transitional design works in a wide variety of decor styles from traditional to contemporary and available in multiple configurations from flush mounts, pendants, wall sconces, and linear bar lighting.

#### **FINISHES OPTION**

Natural Aged Brass (NAB)

Oil Rubbed Bronze (OI)

Satin Nickel (SN)

# MATERIAL

Steel, Fabric