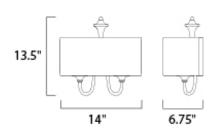

# **MEASUREMENTS**

DIMENSION : 14" W x 13.5" H x 6.75" Ext MAX OAH : 11.81" W x 6.18" H

HANGING WEIGHT : 3.17 lb

LAMPING

INPUT VOLTAGE : 120V

BULB : 1 x 60W Incandescent E26 Medium, 60W Total

BULB INCLUDED : (Not Included)