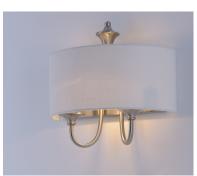

#### PRODUCT DESCRIPTION

A collection of drum shade lighting available in your choice of Oatmeal with Natural Aged Brass or Oil Rubbed Bronze or White Linen with Satin Nickel frames. This transitional design works in a wide variety of decor styles from traditional to contemporary and available in multiple configurations from flush mounts, pendants, wall sconces, and linear bar lighting.

#### **FINISHES OPTION**

Natural Aged Brass (NAB)

Oil Rubbed Bronze (OI)

Satin Nickel (SN)

# MATERIAL

Steel, Fabric