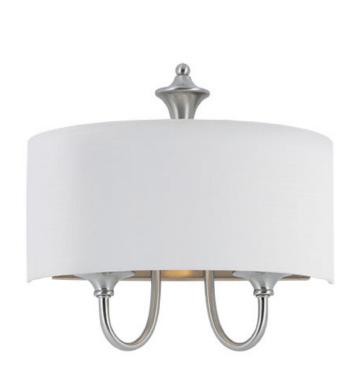

#### PRODUCT DESCRIPTION

A collection of drum shade lighting available in your choice of Oatmeal with Natural Aged Brass or Oil Rubbed Bronze or White Linen with Satin Nickel frames. This transitional design works in a wide variety of decor styles from traditional to contemporary and available in multiple configurations from flush mounts, pendants, wall sconces, and linear bar lighting.

#### **FINISHES OPTION**

Natural Aged Brass (NAB)

Oil Rubbed Bronze (OI)

Satin Nickel (SN)

# MATERIAL

Steel, Fabric