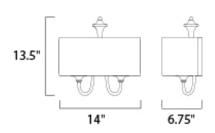

# **MEASUREMENTS**

DIMENSION : 14" W x 13.5" H x 6.75" Ext MAX OAH : 11.81" W x 6.18" H

HANGING WEIGHT : 3.17 lb

**LAMPING** 

INPUT VOLTAGE : 120V

BULB : 1 x 60W Incandescent E26 Medium , 60W Total

BULB INCLUDED : (Not Included)