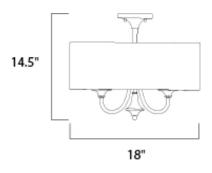

## MEASUREMENTS

DIMENSION : MAX OAH : CANOPY : HANGING WEIGHT : LAMPING : INPUT VOLTAGE : 120 BULB : 4 x BULB INCLUDED : (NOC DIMMABLE :

: 18" L x 18" W x 14.5" H : 56.25" OAH : 5" W x 1" H x 5" L : 5.2 lb