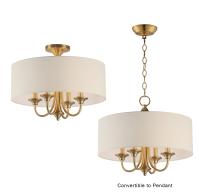

## **PRODUCT DESCRIPTION**

A collection of drum shade lighting available in your choice of Oatmeal with Natural Aged Brass or Oil Rubbed Bronze or White Linen with Satin Nickel frames. This transitional design works in a wide variety of decor styles from traditional to contemporary and available in multiple configurations from flush mounts, pendants, wall sconces, and linear bar lighting.