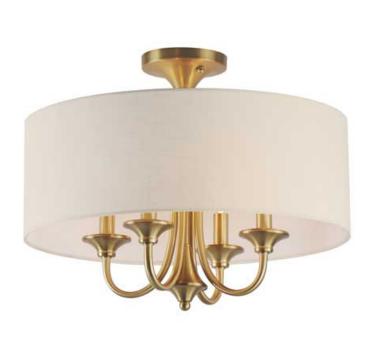

## **PRODUCT DESCRIPTION**

A collection of drum shade lighting available in your choice of Oatmeal with Natural Aged Brass or Oil Rubbed Bronze or White Linen with Satin Nickel frames. This transitional design works in a wide variety of decor styles from traditional to contemporary and available in multiple configurations from flush mounts, pendants, wall sconces, and linear bar lighting.