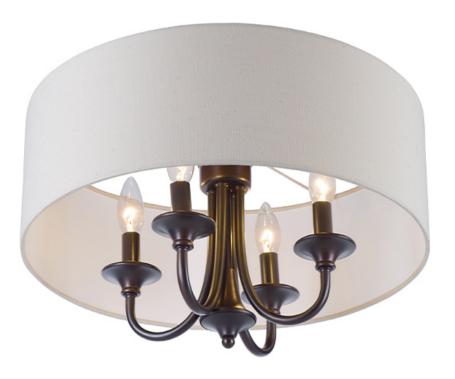

## **PRODUCT DESCRIPTION**

A collection of drum shade lighting available in your choice of Oatmeal with Natural Aged Brass or Oil Rubbed Bronze or White Linen with Satin Nickel frames. This transitional design works in a wide variety of decor styles from traditional to contemporary and available in multiple configurations from flush mounts, pendants, wall sconces, and linear bar lighting.

## MEASUREMENTS

DIMMABLE

DIMENSION : 1 MAX OAH : 5 CANOPY : 5 HANGING WEIGHT : 5 LAMPING INPUT VOLTAGE : 120V BULB : 4 x 6 BULB INCLUDED : (Not

: 18" L x 18" W x 14.5" H : 56.25" OAH : 5" W x 1" H x 5" L : 5.2 lb

: 1200 : 4 x 60W Incandescent E12 Candelabra , 240W Total : (Not Included) :

## FINISHES OPTION

**MATERIAL** Steel, Linen

RATINGS CETLus Dry Location

ADDITIONAL SLOPE: 70 OPERATING TEMPERATURE: -20°C (-4°F), 40°C (104°F)

Always consult a qualified electrician before installing any lighting product.