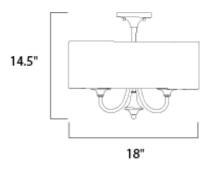

## MEASUREMENTS

DIMMABLE

DIMENSION : 1 MAX OAH : 5 CANOPY : 5 HANGING WEIGHT : 5 LAMPING INPUT VOLTAGE : 120V BULB : 4 x 6 BULB INCLUDED : (Not

: 18" L x 18" W x 14.5" H : 56.25" OAH : 5" W x 1" H x 5" L : 5.2 lb