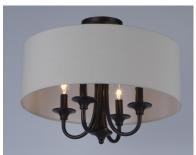

## **PRODUCT DESCRIPTION**

A collection of drum shade lighting available in your choice of Oatmeal with Natural Aged Brass or Oil Rubbed Bronze or White Linen with Satin Nickel frames. This transitional design works in a wide variety of decor styles from traditional to contemporary and available in multiple configurations from flush mounts, pendants, wall sconces, and linear bar lighting.

## MEASUREMENTS

DIMMABLE

DIMENSION : 1 MAX OAH : 5 CANOPY : 5 HANGING WEIGHT : 5 LAMPING INPUT VOLTAGE : 120V BULB : 4 x 6 BULB INCLUDED : (Not

: 18" L x 18" W x 14.5" H : 56.25" OAH : 5" W x 1" H x 5" L : 5.2 lb

: 1200 : 4 x 60W Incandescent E12 Candelabra , 240W Total : (Not Included) :