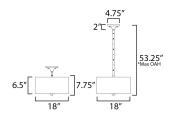

\*max overall height

### **MEASUREMENTS**

: 18" L x 18" W x 11" H DIMENSION CANOPY : 4.75" W x 2" H x 4.75" L

HANGING WEIGHT : 6.81 lb