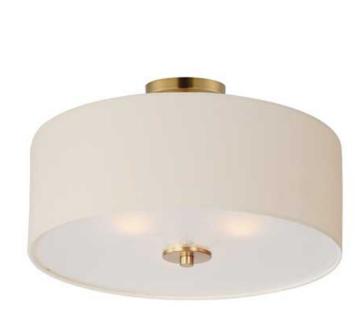

## **PRODUCT DESCRIPTION**

A collection of drum shade lighting available in your choice of Oatmeal with Natural Aged Brass or Oil Rubbed Bronze or White Linen with Satin Nickel frames. This transitional design works in a wide variety of decor styles from traditional to contemporary and available in multiple configurations from flush mounts, pendants, wall sconces, and linear bar lighting.