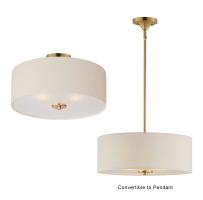

## **PRODUCT DESCRIPTION**

A collection of drum shade lighting available in your choice of Oatmeal with Natural Aged Brass or Oil Rubbed Bronze or White Linen with Satin Nickel frames. This transitional design works in a wide variety of decor styles from traditional to contemporary and available in multiple configurations from flush mounts, pendants, wall sconces, and linear bar lighting.