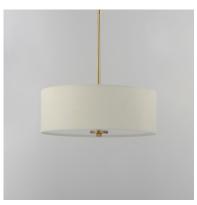

## **PRODUCT DESCRIPTION**

A collection of drum shade lighting available in your choice of Oatmeal with Natural Aged Brass or Oil Rubbed Bronze or White Linen with Satin Nickel frames. This transitional design works in a wide variety of decor styles from traditional to contemporary and available in multiple configurations from flush mounts, pendants, wall sconces, and linear bar lighting.