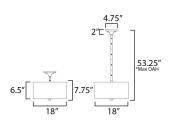

MEASUREMENTS

| DIMENSION     | : 18"L x 18"W x 11"H                           |
|---------------|------------------------------------------------|
| MAX OAH       | : 53.25" OAH                                   |
| CANOPY        | : 4.75" W x 1.97" H x 4.75" L                  |
| HANGING WEIGH | 1 : 6.81 lb                                    |
| LAMPING       |                                                |
| INPUT VOLTAGE | : 120V                                         |
| BULB          | : 3 x 60W Incandescent E26 Medium , 180W Total |
| BULB INCLUDED | : (Not Included)                               |
| DIMMABLE      | :                                              |
|               |                                                |