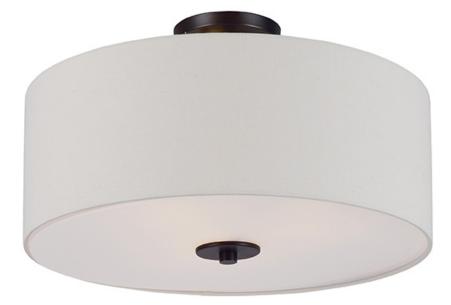

## **PRODUCT DESCRIPTION**

\*max overall height

A collection of drum shade lighting available in your choice of Oatmeal with Natural Aged Brass or Oil Rubbed Bronze or White Linen with Satin Nickel frames. This transitional design works in a wide variety of decor styles from traditional to contemporary and available in multiple configurations from flush mounts, pendants, wall sconces, and linear bar lighting.