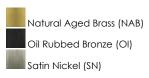

## **PRODUCT DESCRIPTION**

\*max overall height

A collection of drum shade lighting available in your choice of Oatmeal with Natural Aged Brass or Oil Rubbed Bronze or White Linen with Satin Nickel frames. This transitional design works in a wide variety of decor styles from traditional to contemporary and available in multiple configurations from flush mounts, pendants, wall sconces, and linear bar lighting.