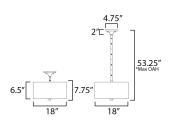

MEASUREMENTS

| DIMENSION     | : 18"L x 18"W x 11"H                           |
|---------------|------------------------------------------------|
| MAX OAH       | : 53.25" OAH                                   |
| CANOPY        | : 4.75" W x 1.97" H x 4.75" L                  |
| HANGING WEIGH | T : 6.81 lb                                    |
| LAMPING       |                                                |
| INPUT VOLTAGE | : 120V                                         |
| BULB          | : 3 x 60W Incandescent E26 Medium , 180W Total |
| BULB INCLUDED | : (Not Included)                               |
| DIMMABLE      | :                                              |