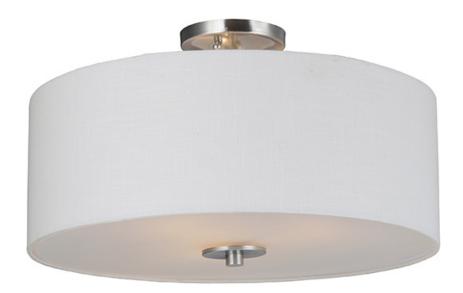

## **PRODUCT DESCRIPTION**

\*max overall height

A collection of drum shade lighting available in your choice of Oatmeal with Natural Aged Brass or Oil Rubbed Bronze or White Linen with Satin Nickel frames. This transitional design works in a wide variety of decor styles from traditional to contemporary and available in multiple configurations from flush mounts, pendants, wall sconces, and linear bar lighting.