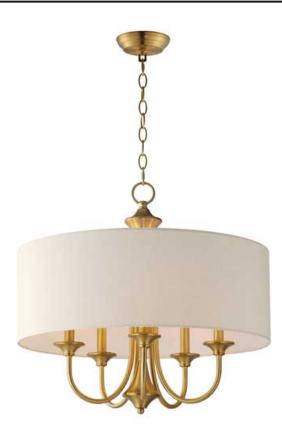

#### PRODUCT DESCRIPTION

A collection of drum shade lighting available in your choice of Oatmeal with Natural Aged Brass or Oil Rubbed Bronze or White Linen with Satin Nickel frames. This transitional design works in a wide variety of decor styles from traditional to contemporary and available in multiple configurations from flush mounts, pendants, wall sconces, and linear bar lighting.

## **FINISHES OPTION**

Natural Aged Brass (NAB)

Oil Rubbed Bronze (OI)

Satin Nickel (SN)

# MATERIAL

Steel, Fabric