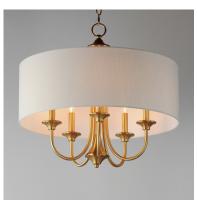

#### PRODUCT DESCRIPTION

A collection of drum shade lighting available in your choice of Oatmeal with Natural Aged Brass or Oil Rubbed Bronze or White Linen with Satin Nickel frames. This transitional design works in a wide variety of decor styles from traditional to contemporary and available in multiple configurations from flush mounts, pendants, wall sconces, and linear bar lighting.

## **FINISHES OPTION**

Natural Aged Brass (NAB)

Oil Rubbed Bronze (OI)

Satin Nickel (SN)

# MATERIAL

Steel, Fabric