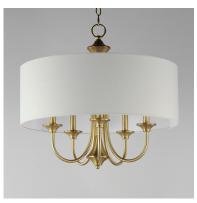

#### PRODUCT DESCRIPTION

A collection of drum shade lighting available in your choice of Oatmeal with Natural Aged Brass or Oil Rubbed Bronze or White Linen with Satin Nickel frames. This transitional design works in a wide variety of decor styles from traditional to contemporary and available in multiple configurations from flush mounts, pendants, wall sconces, and linear bar lighting.

## **FINISHES OPTION**

Natural Aged Brass (NAB)

Oil Rubbed Bronze (OI)

Satin Nickel (SN)

# MATERIAL

Steel, Fabric