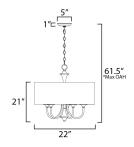

\*max overall height

#### **MEASUREMENTS**

DIMENSION : 22" L x 22" W x 20.75" H

MAX OAH : 56.75" OAH HANGING WEIGHT : 7.23 lb