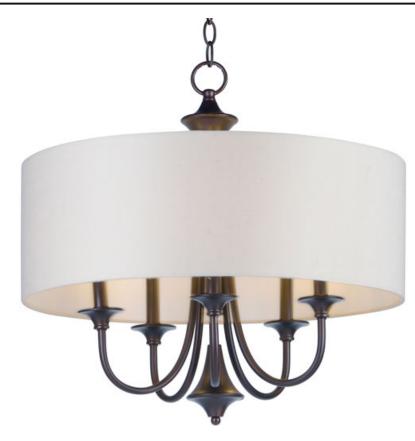

#### **PRODUCT DESCRIPTION**

A collection of drum shade lighting available in your choice of Oatmeal with Natural Aged Brass or Oil Rubbed Bronze or White Linen with Satin Nickel frames. This transitional design works in a wide variety of decor styles from traditional to contemporary and available in multiple configurations from flush mounts, pendants, wall sconces, and linear bar lighting.