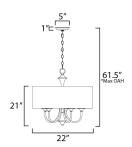

#### **MEASUREMENTS**

: 22" L x 22" W x 20.75" H DIMENSION

MAX OAH : 56.75" OAH HANGING WEIGHT : 7.23 lb