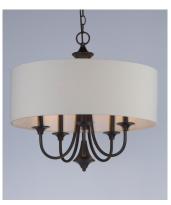

#### **PRODUCT DESCRIPTION**

A collection of drum shade lighting available in your choice of Oatmeal with Natural Aged Brass or Oil Rubbed Bronze or White Linen with Satin Nickel frames. This transitional design works in a wide variety of decor styles from traditional to contemporary and available in multiple configurations from flush mounts, pendants, wall sconces, and linear bar lighting.