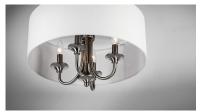

## **PRODUCT DESCRIPTION**

A collection of drum shade lighting available in your choice of Oatmeal with Natural Aged Brass or Oil Rubbed Bronze or White Linen with Satin Nickel frames. This transitional design works in a wide variety of decor styles from traditional to contemporary and available in multiple configurations from flush mounts, pendants, wall sconces, and linear bar lighting.

### **MEASUREMENTS**

: 22" L x 22" W x 20.75" H DIMENSION

MAX OAH : 56.75" OAH HANGING WEIGHT : 7.23 lb

## **FINISHES OPTION**

Natural Aged Brass (NAB)

Oil Rubbed Bronze (OI)

Satin Nickel (SN)