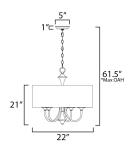

\*max overall height

### **MEASUREMENTS**

: 22" L x 22" W x 20.75" H DIMENSION

MAX OAH : 56.75" OAH HANGING WEIGHT : 7.23 lb