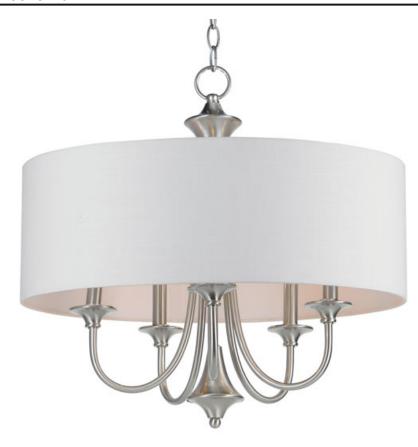

## **PRODUCT DESCRIPTION**

A collection of drum shade lighting available in your choice of Oatmeal with Natural Aged Brass or Oil Rubbed Bronze or White Linen with Satin Nickel frames. This transitional design works in a wide variety of decor styles from traditional to contemporary and available in multiple configurations from flush mounts, pendants, wall sconces, and linear bar lighting.

### **MEASUREMENTS**

: 22" L x 22" W x 20.75" H DIMENSION

MAX OAH : 56.75" OAH HANGING WEIGHT : 7.23 lb

## **FINISHES OPTION**

Natural Aged Brass (NAB)

Oil Rubbed Bronze (OI)

Satin Nickel (SN)

# MATERIAL

Steel, Fabric