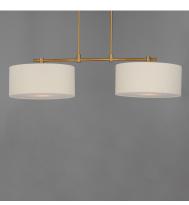

**PRODUCT DESCRIPTION** 

\*max overall height

A collection of drum shade lighting available in your choice of Oatmeal with Natural Aged Brass or Oil Rubbed Bronze or White Linen with Satin Nickel frames. This transitional design works in a wide variety of decor styles from traditional to contemporary and available in multiple configurations from flush mounts, pendants, wall sconces, and linear bar lighting.

MEASUREMENTS

G

DIMENSION MAX OAH CANOPY HANGING WEIGHT : 7.1 lb LAMPING INPUT VOLTAGE : 120V BULB **BULB INCLUDED** : (Not Included) DIMMABLE :

: 42" L x 16" W x 9.75" H : 56" OAH : 4.75" W x 1" H x 10.5" L : 2 x 60W Incandescent E26 Medium , 120W Total FINISHES OPTION

MATERIAL Steel, Linen, Acrylic

RATINGS cETLus Dry Location

ADDITIONAL SLOPE: 70 **OPERATING TEMPERATURE:** -20°C (-4°F), 40°C (104°F)

Always consult a qualified electrician before installing any lighting product.