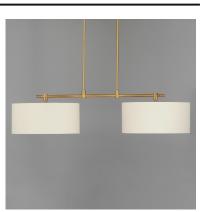

**PRODUCT DESCRIPTION** 

\*max overall height

A collection of drum shade lighting available in your choice of Oatmeal with Natural Aged Brass or Oil Rubbed Bronze or White Linen with Satin Nickel frames. This transitional design works in a wide variety of decor styles from traditional to contemporary and available in multiple configurations from flush mounts, pendants, wall sconces, and linear bar lighting.

MEASUREMENTS

G

DIMENSION MAX OAH CANOPY HANGING WEIGHT : 7.1 lb LAMPING INPUT VOLTAGE : 120V BULB **BULB INCLUDED** : (Not Included) DIMMABLE :

: 42" L x 16" W x 9.75" H : 56" OAH : 4.75" W x 1" H x 10.5" L : 2 x 60W Incandescent E26 Medium , 120W Total FINISHES OPTION

MATERIAL Steel, Linen, Acrylic

RATINGS cETLus Dry Location

ADDITIONAL SLOPE: 70 **OPERATING TEMPERATURE:** -20°C (-4°F), 40°C (104°F)

Always consult a qualified electrician before installing any lighting product.