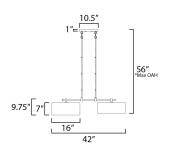

MEASUREMENTS

G

DIMENSION MAX OAH CANOPY HANGING WEIGHT : 7.1 lb LAMPING INPUT VOLTAGE : 120V BULB **BULB INCLUDED** : (Not Included) DIMMABLE :

: 42" L x 16" W x 9.75" H : 56" OAH : 4.75" W x 1" H x 10.5" L : 2 x 60W Incandescent E26 Medium , 120W Total FINISHES OPTION