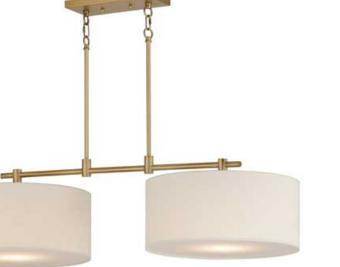

**PRODUCT DESCRIPTION** 

\*max overall height

A collection of drum shade lighting available in your choice of Oatmeal with Natural Aged Brass or Oil Rubbed Bronze or White Linen with Satin Nickel frames. This transitional design works in a wide variety of decor styles from traditional to contemporary and available in multiple configurations from flush mounts, pendants, wall sconces, and linear bar lighting.