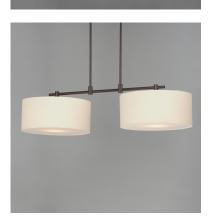

## **PRODUCT DESCRIPTION**

\*max overall height

A collection of drum shade lighting available in your choice of Oatmeal with Natural Aged Brass or Oil Rubbed Bronze or White Linen with Satin Nickel frames. This transitional design works in a wide variety of decor styles from traditional to contemporary and available in multiple configurations from flush mounts, pendants, wall sconces, and linear bar lighting.