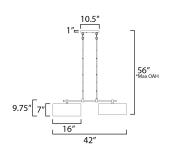

**MEASUREMENTS** 

| DIMENSION      | :42"Lx1        |
|----------------|----------------|
| MAX OAH        | : 56" OAH      |
| CANOPY         | : 4.75" W      |
| HANGING WEIGHT | : 7.1 lb       |
| LAMPING        |                |
| INPUT VOLTAGE  | :120V          |
| BULB           | : 2 x 60W Inco |
| BULB INCLUDED  | : (Not Include |
| DIMMABLE       | :              |
|                |                |

6" W x 9.75" H x 1" H x 10.5" L andescent E26 Medium , 120W Total ed)