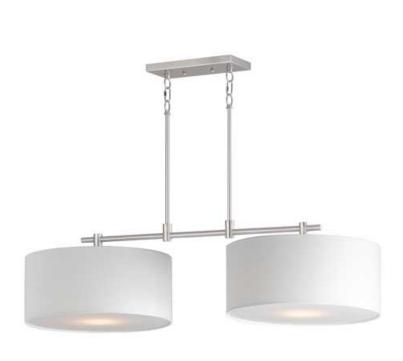

## PRODUCT DESCRIPTION

A collection of drum shade lighting available in your choice of Oatmeal with Natural Aged Brass or Oil Rubbed Bronze or White Linen with Satin Nickel frames. This transitional design works in a wide variety of decor styles from traditional to contemporary and available in multiple configurations from flush mounts, pendants, wall sconces, and linear bar lighting.

### FINISHES OPTION

Natural Aged Brass (NAB)

Oil Rubbed Bronze (OI)

Satin Nickel (SN)

# MATERIAL

Steel, Linen, Acrylic