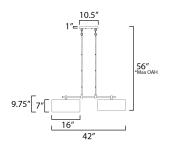

\*max overall height

## **MEASUREMENTS**

DIMENSION : 42" L x 16" W x 9.75" H

MAX OAH : 56" OAH

CANOPY : 4.75" W x 1" H x 10.5" L

HANGING WEIGHT : 7.1 lb