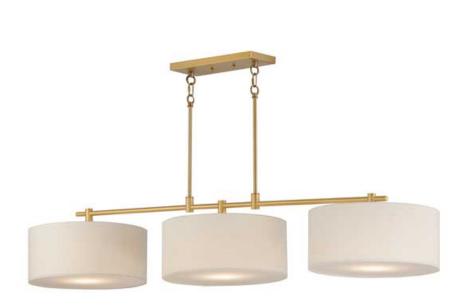

#### **PRODUCT DESCRIPTION**

A collection of drum shade lighting available in your choice of Oatmeal with Natural Aged Brass or Oil Rubbed Bronze or White Linen with Satin Nickel frames. This transitional design works in a wide variety of decor styles from traditional to contemporary and available in multiple configurations from flush mounts, pendants, wall sconces, and linear bar lighting.

#### **FINISHES OPTION**

Natural Aged Brass (NAB)

Oil Rubbed Bronze (OI)

Satin Nickel (SN)

#### MATERIAL

Steel, Linen, Acrylic