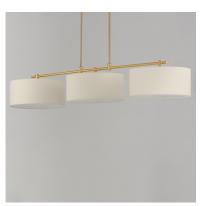

#### **PRODUCT DESCRIPTION**

A collection of drum shade lighting available in your choice of Oatmeal with Natural Aged Brass or Oil Rubbed Bronze or White Linen with Satin Nickel frames. This transitional design works in a wide variety of decor styles from traditional to contemporary and available in multiple configurations from flush mounts, pendants, wall sconces, and linear bar lighting.