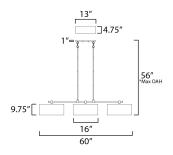

## **MEASUREMENTS**

DIMENSION : 60" L x 16" W x 9.75" H

MAX OAH : 56" OAH

CANOPY : 4.75" W x 1" H x 13" L

HANGING WEIGHT : 9.7 lb