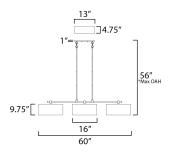

max overall height

## **MEASUREMENTS**

DIMENSION : 60" L x 16" W x 9.75" H

MAX OAH : 56" OAH

CANOPY : 4.75" W x 1" H x 13" L

HANGING WEIGHT : 9.7 lb