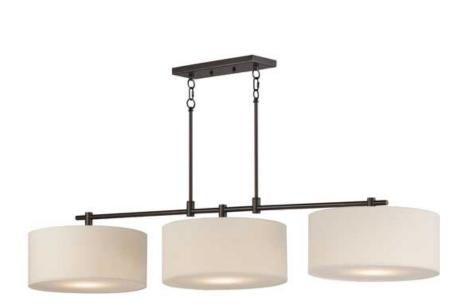

### PRODUCT DESCRIPTION

A collection of drum shade lighting available in your choice of Oatmeal with Natural Aged Brass or Oil Rubbed Bronze or White Linen with Satin Nickel frames. This transitional design works in a wide variety of decor styles from traditional to contemporary and available in multiple configurations from flush mounts, pendants, wall sconces, and linear bar lighting.

#### FINISHES OPTION

Natural Aged Brass (NAB)

Oil Rubbed Bronze (OI)

Satin Nickel (SN)

# MATERIAL

Steel, Linen, Acrylic