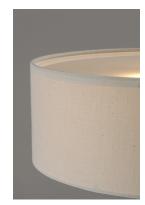

### PRODUCT DESCRIPTION

A collection of drum shade lighting available in your choice of Oatmeal with Natural Aged Brass or Oil Rubbed Bronze or White Linen with Satin Nickel frames. This transitional design works in a wide variety of decor styles from traditional to contemporary and available in multiple configurations from flush mounts, pendants, wall sconces, and linear bar lighting.