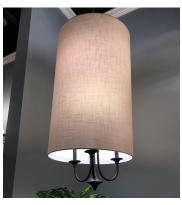

### PRODUCT DESCRIPTION

A collection of drum shade lighting available in your choice of Oatmeal with Natural Aged Brass or Oil Rubbed Bronze or White Linen with Satin Nickel frames. This transitional design works in a wide variety of decor styles from traditional to contemporary and available in multiple configurations from flush mounts, pendants, wall sconces, and linear bar lighting.

#### **FINISHES OPTION**

Oil Rubbed Bronze (OI)