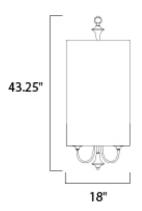

### **MEASUREMENTS**

DIMENSION : 18" L x 18" W x 43.25" H

MAX OAH : 79.25" OAH HANGING WEIGHT : 10.8 lb