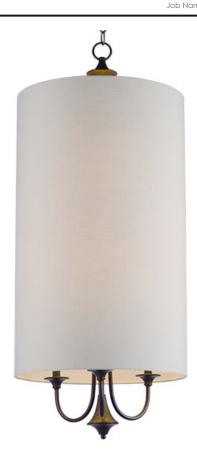

### PRODUCT DESCRIPTION

A collection of drum shade lighting available in your choice of Oatmeal with Natural Aged Brass or Oil Rubbed Bronze or White Linen with Satin Nickel frames. This transitional design works in a wide variety of decor styles from traditional to contemporary and available in multiple configurations from flush mounts, pendants, wall sconces, and linear bar lighting.

#### **FINISHES OPTION**

Oil Rubbed Bronze (OI)