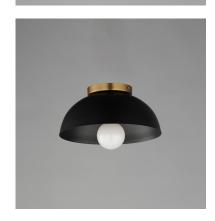

## **PRODUCT DESCRIPTION**

Dome shaped shades in Matte Black contrast Natural Aged Brass accents. Available in flush mount, bath vanity, and swing arm wall sconce configurations. This collection delivers an approachable, modern design that pairs well with transitional design aesthetics.

## **FINISHES OPTION**

Black / Natural Aged Brass (BKNAB)

MATERIAL Steel

RATINGS cETLus Dry Location