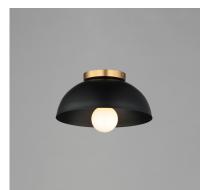

## **PRODUCT DESCRIPTION**

Dome shaped shades in Matte Black contrast Natural Aged Brass accents. Available in flush mount, bath vanity, and swing arm wall sconce configurations. This collection delivers an approachable, modern design that pairs well with transitional design aesthetics.

## **FINISHES OPTION**

Black / Natural Aged Brass (BKNAB)

MATERIAL Steel

RATINGS cETLus Dry Location