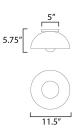

## **MEASUREMENTS**

BULB

DIMMABLE

DIMENSION CANOPY HANGING WEIGHT : 1.98 lb LAMPING INPUT VOLTAGE : 120V BULB INCLUDED

: 11.5" L x 11.5" W x 5.75" H : 5" W x 0.75" H x 5" L

: 1 x 60W Incandescent E26 Medium , 60W Total : (Not Included) :