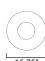

### **MEASUREMENTS**

: 15.75" L x 15.75" W x 8.75" H DIMENSION

CANOPY : 6" W x 0.75" H x 6" L

HANGING WEIGHT : 3.828 lb