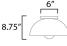

### **MEASUREMENTS**

: 15.75" L x 15.75" W x 8.75" H DIMENSION

CANOPY : 6" W x 0.75" H x 6" L

HANGING WEIGHT : 3.828 lb