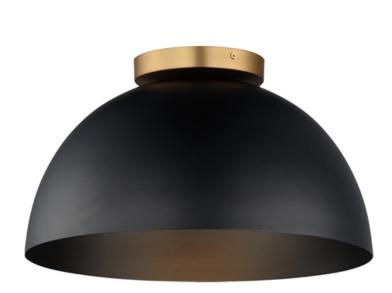

### **PRODUCT DESCRIPTION**

Dome shaped shades in Matte Black contrast Natural Aged Brass accents. Available in flush mount, bath vanity, and swing arm wall sconce configurations. This collection delivers an approachable, modern design that pairs well with transitional design aesthetics.

#### **FINISHES OPTION**

Black / Natural Aged Brass (BKNAB)