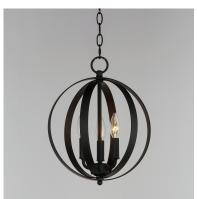

### PRODUCT DESCRIPTION

Offered in a variety of shapes and sizes, the Provident collection offers a trending style at value engineered pricing. The pivoting metal bands in your choice of Oiled Rubbed Bronze or Satin Nickel are available in sizes that fit many coordinating locations.

### **FINISHES OPTION**

Black (BK)

Oil Rubbed Bronze (OI)

Satin Nickel (SN)