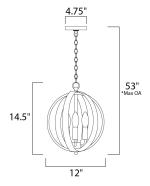

max overall height

#### **MEASUREMENTS**

DIMENSION : 12" L x 12" W x 14.5" H

MAX OAH : 53" OAH

CANOPY : 4.75" W x 0.75" H x 4.75" L

HANGING WEIGHT : 5.72 lb