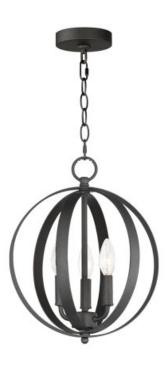

### PRODUCT DESCRIPTION

Offered in a variety of shapes and sizes, the Provident collection offers a trending style at value engineered pricing. The pivoting metal bands in your choice of Oiled Rubbed Bronze or Satin Nickel are available in sizes that fit many coordinating locations.

### **FINISHES OPTION**

Black (BK)

Oil Rubbed Bronze (OI)

Satin Nickel (SN)