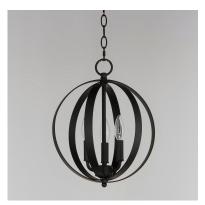

### PRODUCT DESCRIPTION

Offered in a variety of shapes and sizes, the Provident collection offers a trending style at value engineered pricing. The pivoting metal bands in your choice of Oiled Rubbed Bronze or Satin Nickel are available in sizes that fit many coordinating locations.

### **FINISHES OPTION**

Black (BK)

Oil Rubbed Bronze (OI)

Satin Nickel (SN)