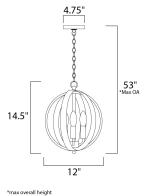

## MEASUREMENTS

| DIMENSION | : 12" L x 12" W x 14.5" H     |
|-----------|-------------------------------|
| MAX OAH   | : 53" OAH                     |
| CANOPY    | : 4.75" W x 0.75" H x 4.75" L |

HANGING WEIGHT