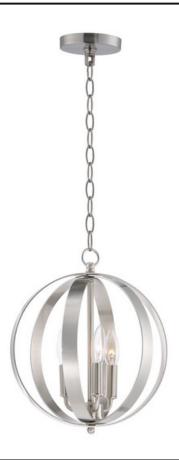

## **PRODUCT DESCRIPTION**

Offered in a variety of shapes and sizes, the Provident collection offers a trending style at value engineered pricing. The pivoting metal bands in your choice of Oiled Rubbed Bronze or Satin Nickel are available in sizes that fit many coordinating locations.