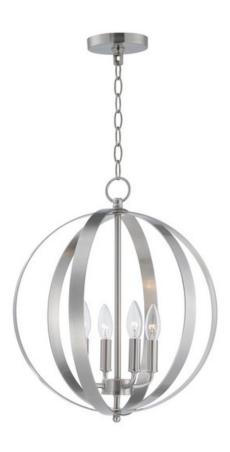

### PRODUCT DESCRIPTION

Offered in a variety of shapes and sizes, the Provident collection offers a trending style at value engineered pricing. The pivoting metal bands in your choice of Oiled Rubbed Bronze or Satin Nickel are available in sizes that fit many coordinating locations.

#### **FINISHES OPTION**

Black (BK)

Oil Rubbed Bronze (OI)

Satin Nickel (SN)

### MATERIAL

Steel