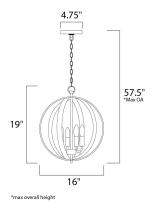

# **MEASUREMENTS**

DIMENSION : 16" L x 16" W x 19" H

MAX OAH : 57.5" OAH

CANOPY : 4.75" W x 0.75" H x 4.75" L

HANGING WEIGHT : 6.82 lb