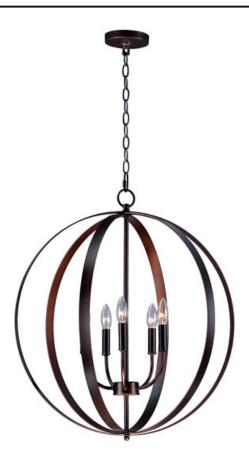

## PRODUCT DESCRIPTION

Offered in a variety of shapes and sizes, the Provident collection offers a trending style at value engineered pricing. The pivoting metal bands in your choice of Oiled Rubbed Bronze or Satin Nickel are available in sizes that fit many coordinating locations.

### **FINISHES OPTION**

Black (BK)

Oil Rubbed Bronze (OI)

Satin Nickel (SN)