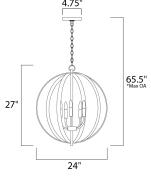

#### **MEASUREMENTS**

DIMENSION : 24" L  $\times$  24" W  $\times$  27" H

MAX OAH : 65.5" OAH

CANOPY : 4.75" W x 0.75" H x 4.75" L

HANGING WEIGHT : 8.36 lb