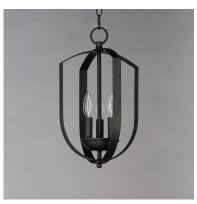

### PRODUCT DESCRIPTION

Offered in a variety of shapes and sizes, the Provident collection offers a trending style at value engineered pricing. The pivoting metal bands in your choice of Oiled Rubbed Bronze or Satin Nickel are available in sizes that fit many coordinating locations.

### **FINISHES OPTION**

Black (BK)

Oil Rubbed Bronze (OI)

Satin Nickel (SN)

## MATERIAL

Steel