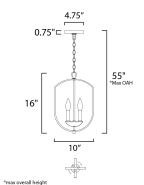

#### **MEASUREMENTS**

DIMENSION : 10" L x 10" W x 16" H

MAX OAH : 55" OAH

CANOPY : 4.75" W x 0.75" H x 4.75" L

HANGING WEIGHT : 4.2 lb