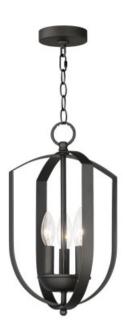

### PRODUCT DESCRIPTION

Offered in a variety of shapes and sizes, the Provident collection offers a trending style at value engineered pricing. The pivoting metal bands in your choice of Oiled Rubbed Bronze or Satin Nickel are available in sizes that fit many coordinating locations.

### **FINISHES OPTION**

Black (BK)

Oil Rubbed Bronze (OI)

Satin Nickel (SN)

## MATERIAL

Steel