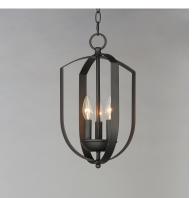

### PRODUCT DESCRIPTION

Offered in a variety of shapes and sizes, the Provident collection offers a trending style at value engineered pricing. The pivoting metal bands in your choice of Oiled Rubbed Bronze or Satin Nickel are available in sizes that fit many coordinating locations.

### **FINISHES OPTION**

Black (BK)

Oil Rubbed Bronze (OI)

Satin Nickel (SN)

## MATERIAL

Steel