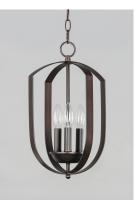

### PRODUCT DESCRIPTION

Offered in a variety of shapes and sizes, the Provident collection offers a trending style at value engineered pricing. The pivoting metal bands in your choice of Oiled Rubbed Bronze or Satin Nickel are available in sizes that fit many coordinating locations.

### **FINISHES OPTION**

Black (BK)

Oil Rubbed Bronze (OI)

Satin Nickel (SN)

### MATERIAL

Steel