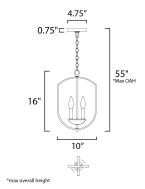

# **MEASUREMENTS**

DIMENSION : 10" L x 10" W x 16" H

MAX OAH : 55" OAH

CANOPY : 4.75" W x 0.75" H x 4.75" L

HANGING WEIGHT : 4.6 lb