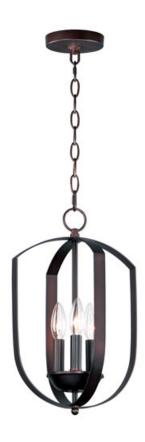

### PRODUCT DESCRIPTION

Offered in a variety of shapes and sizes, the Provident collection offers a trending style at value engineered pricing. The pivoting metal bands in your choice of Oiled Rubbed Bronze or Satin Nickel are available in sizes that fit many coordinating locations.

### **FINISHES OPTION**

Black (BK)

Oil Rubbed Bronze (OI)

Satin Nickel (SN)

### MATERIAL

Steel