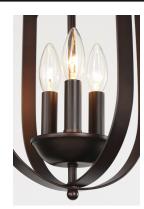

## LAMPING

INPUT VOLTAGE : 120V

BULB : 3 x 60W Incandescent E12 Candelabra , 180W Total

BULB INCLUDED : (Not Included)

DIMMABLE :