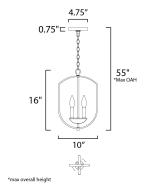

# **MEASUREMENTS**

DIMENSION : 10" L x 10" W x 16" H

MAX OAH : 55" OAH

CANOPY : 4.75" W x 0.75" H x 4.75" L

HANGING WEIGHT : 4.6 lb