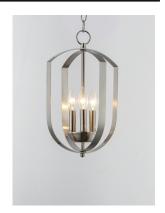

#### PRODUCT DESCRIPTION

Offered in a variety of shapes and sizes, the Provident collection offers a trending style at value engineered pricing. The pivoting metal bands in your choice of Oiled Rubbed Bronze or Satin Nickel are available in sizes that fit many coordinating locations.

#### **FINISHES OPTION**

Black (BK)

Oil Rubbed Bronze (OI)

Satin Nickel (SN)