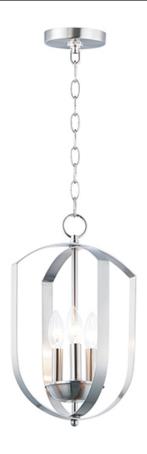

#### PRODUCT DESCRIPTION

Offered in a variety of shapes and sizes, the Provident collection offers a trending style at value engineered pricing. The pivoting metal bands in your choice of Oiled Rubbed Bronze or Satin Nickel are available in sizes that fit many coordinating locations.

#### **FINISHES OPTION**

Black (BK)

Oil Rubbed Bronze (OI)

Satin Nickel (SN)