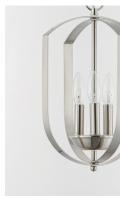

#### PRODUCT DESCRIPTION

Offered in a variety of shapes and sizes, the Provident collection offers a trending style at value engineered pricing. The pivoting metal bands in your choice of Oiled Rubbed Bronze or Satin Nickel are available in sizes that fit many coordinating locations.

#### **FINISHES OPTION**

Black (BK)

Oil Rubbed Bronze (OI)

Satin Nickel (SN)