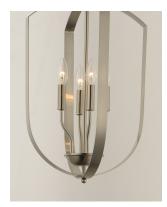

#### **PRODUCT DESCRIPTION**

Offered in a variety of shapes and sizes, the Provident collection offers a trending style at value engineered pricing. The pivoting metal bands in your choice of Oiled Rubbed Bronze or Satin Nickel are available in sizes that fit many coordinating locations.

#### **FINISHES OPTION**

Black (BK)

Oil Rubbed Bronze (OI)

Satin Nickel (SN)

#### MATERIAL

Steel