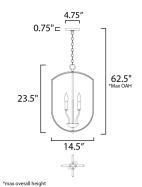

# **MEASUREMENTS**

DIMENSION : 14.5" L x 14.5" W x 23.5" H

MAX OAH : 62.5" OAH

: 4.75" W x 0.75" H x 4.75" L CANOPY

: 7.17 lb HANGING WEIGHT