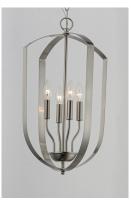

#### **PRODUCT DESCRIPTION**

Offered in a variety of shapes and sizes, the Provident collection offers a trending style at value engineered pricing. The pivoting metal bands in your choice of Oiled Rubbed Bronze or Satin Nickel are available in sizes that fit many coordinating locations.

#### **FINISHES OPTION**

Black (BK)

Oil Rubbed Bronze (OI)

Satin Nickel (SN)

#### MATERIAL

Steel