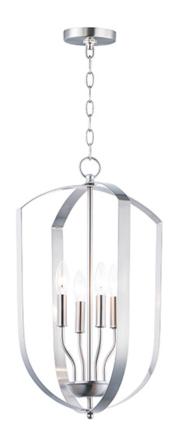

#### **PRODUCT DESCRIPTION**

Offered in a variety of shapes and sizes, the Provident collection offers a trending style at value engineered pricing. The pivoting metal bands in your choice of Oiled Rubbed Bronze or Satin Nickel are available in sizes that fit many coordinating locations.

#### **FINISHES OPTION**

Black (BK)

Oil Rubbed Bronze (OI)

Satin Nickel (SN)

#### MATERIAL

Steel