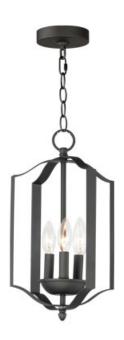

#### PRODUCT DESCRIPTION

Offered in a variety of shapes and sizes, the Provident collection offers a trending style at value engineered pricing. The pivoting metal bands in your choice of Oiled Rubbed Bronze or Satin Nickel are available in sizes that fit many coordinating locations.

#### **FINISHES OPTION**

Black (BK)

Oil Rubbed Bronze (OI)

Satin Nickel (SN)