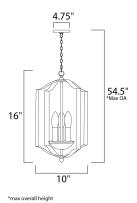

#### **MEASUREMENTS**

DIMENSION : 10" L x 10" W x 16" H

MAX OAH : 54.5" OAH

CANOPY : 4.75" W x 0.75" H x 4.75" L

HANGING WEIGHT : 5.15 lb